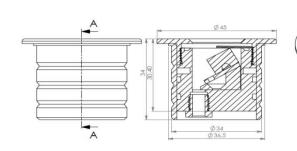

| LED POWER         | 1W                         |
|-------------------|----------------------------|
| SYSTEM POWER      | 2W                         |
| Color Temperature | 2700K-3000K                |
| IP                | 54                         |
| Luminous Flux     | 88LM-160LM                 |
| Voltage           | 180-265VAC/EXTERNAL DRIVER |
| Light Angle       | 45°                        |
| Size              | 45*34mm                    |
| warranty          | 5 years                    |
| CRI               | 80+                        |