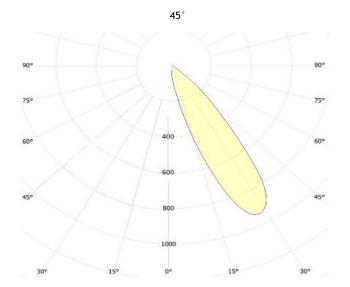

| LED POWER         | 1W                         |
|-------------------|----------------------------|
| SYSTEM POWER      | 2W                         |
| Color Temperature | 2700K-3000K                |
| IP                | 54                         |
| Luminous Flux     | 88LM-160LM                 |
| Voltage           | 180-265VAC/EXTERNAL DRIVER |
| Light Angle       | 45°                        |
| Size              | 45*34mm                    |
| warranty          | 5 years                    |
| CRI               | 80+                        |