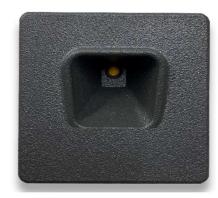

| LED POWER         | 2W                         |
|-------------------|----------------------------|
| SYSTEM POWER      | 1W                         |
| Color Temperature | 2700K-3000K                |
| IP                | 67                         |
| Luminous Flux     | 90Lm                       |
| Voltage           | 180-265VAC/EXTERNAL DRIVER |
| Light Angle       | 60°                        |
| Size              | 50*50*32mm                 |
| warranty          | 5 years                    |
| CRI               | 80+                        |
| control           | ON-OFF                     |