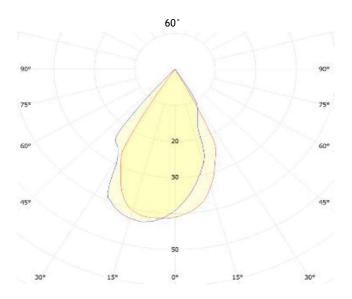

| LED POWER         | 2W                         |
|-------------------|----------------------------|
| SYSTEM POWER      | 1W                         |
| Color Temperature | 2700K-3000K                |
| IP                | 67                         |
| Luminous Flux     | 90Lm                       |
| Voltage           | 180-265VAC/EXTERNAL DRIVER |
| Light Angle       | 60°                        |
| Size              | 50*50*32mm                 |
| warranty          | 5 years                    |
| CRI               | 80+                        |
| control           | ON-OFF                     |