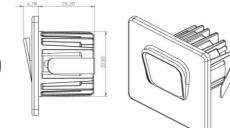

| LED POWER         | 2W                         |
|-------------------|----------------------------|
| SYSTEM POWER      | 1W                         |
| Color Temperature | 2700K-3000K                |
| IP                | 67                         |
| Luminous Flux     | 90Lm                       |
| Voltage           | 180-265VAC/EXTERNAL DRIVER |
| Light Angle       | 60°                        |
| Size              | 50*50*32mm                 |
| warranty          | 5 years                    |
| CRI               | 80+                        |
| control           | ON-OFF                     |