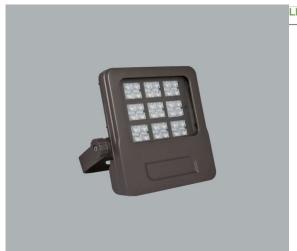

## Mini Hercules

- Led projector luminaire with symmetrical light output.
- Corrosion resistant aluminum injection housing.
- It has a bracket mounting system.
- 220-240V / 50-60Hz energy input.
- Smart cooling design with internal cooling pins.
- Narrow, medium, wide, very wide and oval angle options are available.
- Illumination is provided up to 20 meters high.
- DALI and 1-10V Dim options are available.
- Optionally, jumper between luminaires can be made with 2 cable entry terminals.
- IP protection is ensured with silicone gaskets.
- All external screws are stainless steel.
- Corrosion and salt resistant thanks to double layer polyester powder coating.
- Efficiency up to 139lm/W.
- High color matching: <3 SDCM
- Dynamic white and RGBW options are available.