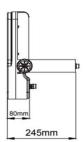

## Mini Hercules

- Led projector luminaire with symmetrical light output.
- Corrosion resistant aluminum injection housing.
- It has a bracket mounting system.
- 220-240V / 50-60Hz energy input.
- Smart cooling design with internal cooling pins.
- Narrow, medium, wide, very wide and oval angle options are available.
- Illumination is provided up to 20 meters high.
- DALI and 1-10V Dim options are available.
- Optionally, jumper between luminaires can be made with 2 cable entry terminals.
- IP protection is ensured with silicone gaskets.
- All external screws are stainless steel.
- Corrosion and salt resistant thanks to double layer polyester powder coating.
- Efficiency up to 139lm/W.
- High color matching: <3 SDCM
- Dynamic white and RGBW options are available.

## **MINI HERCULES /HL-PRJE-16935**

| LED POWER           | 81W                   |
|---------------------|-----------------------|
| SYSTEM POWER        | 84W                   |
| Light Color Source  | RGBW 4 in 1 Power Led |
| IP                  | 66                    |
| DALI DIMMING OPTION | YES                   |
| LED Quantity        | 12LED                 |
| Digital Interface   | Standard DMX protocol |