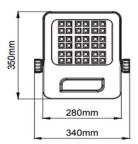

## Mini Hercules

- Led projector luminaire with symmetrical light output.
- Corrosion resistant aluminum injection housing.
- It has a bracket mounting system.
- 220-240V / 50-60Hz energy input.
- Smart cooling design with internal cooling pins.
- Narrow, medium, wide, very wide and oval angle options are available.
- Illumination is provided up to 20 meters high.
- DALI and 1-10V Dim options are available.
- Optionally, jumper between luminaires can be made with 2 cable entry terminals.
- IP protection is ensured with silicone gaskets.
- All external screws are stainless steel.
- Corrosion and salt resistant thanks to double layer polyester powder coating.
- Efficiency up to 139lm/W.
- High color matching: <3 SDCM
- Dynamic white and RGBW options are available.

## **MINI HERCULES /HL-PRJE-16935**

| LED POWER           | 81W                   |
|---------------------|-----------------------|
| SYSTEM POWER        | 84W                   |
| Light Color Source  | RGBW 4 in 1 Power Led |
| IP                  | 66                    |
| DALI DIMMING OPTION | YES                   |
| LED Quantity        | 12LED                 |
| Digital Interface   | Standard DMX protocol |