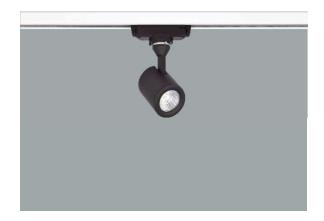

## **ACCESSORIES**

Minimal design low voltage tracklight. Can be installed to track up to the quantity that meets until the total power of central driver connected to single phase track system.