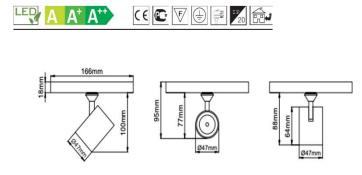

## Mini Lale /PRSR-15160

| LED POWER                           |       | 5W     |
|-------------------------------------|-------|--------|
| SYSTEM POWER                        |       | 6W     |
| LUMEN OUTPUT FROM<br>FIXTURE CRI>80 | 3000K | 420Lm  |
|                                     | 4000K | 445Lm  |
| LUMEN OUTPUT FROM<br>FIXTURE CRI>90 | 3000k | 375Lm  |
|                                     | 4000k | 400Lm  |
| BASIC COLOURS                       |       | WHITE  |
|                                     |       | BLACK  |
| MAINS VOLTAGE                       |       | 12V DC |
| DALI DIMMING OPTION                 |       | YES    |