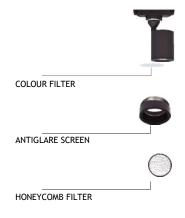

- \*Die-cast aluminium body.
- \*12V low voltage system.
- \* 220V anathtar dim option.
- \*Clever thermal design.
- \*With 3-phase universal track adaptor.
- \*1-10V, DALI and switch dimming options available upon request.
- \*Clear safety glass.
- \*Basic colours: white, black, silver, dark silver and special color options.
- \*Honeycomb filter, barn door, colour filter, antiglare screen and visor accesories available. \*Narrow, medium and wide beam angle options available with rotationally symmetric light distribution.