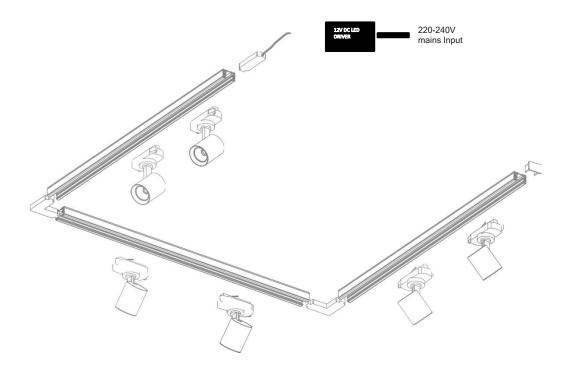

## **ACCESSORIES**

Minimal design low voltage tracklight. Can be installed to track up to the quantity that meets until the total power of central driver connected to single phase track system.