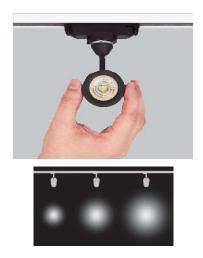

## **ACCESSORIES**

Minimal design low voltage tracklight. Can be installed to track up to the quantity that meets until the total power of central driver connected to single phase track system.