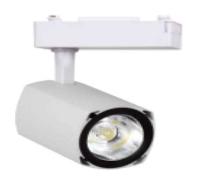

## Focos LED

30W LED spotlight for installation on a three-phase track, easily thanks to the integrated clamp with phase selector. Suitable for universal rail.

Equipped with a high intensity PHILIPS LED chip, it offers a luminous flux of 3000 lumens, with a luminous angle of 30°.

Dimensions: Ø155x175x90mm

Temperature Range (°C): -20°C +40°C

## Focos LED Carril K /PRSR-FCTKN30W

| Led power                           |       | 29W          |
|-------------------------------------|-------|--------------|
| System power                        |       | 30W          |
| Lumen output from fixture<br>CRI>80 | 3000K | 2880Lm       |
|                                     | 4000K | 3000Lm       |
|                                     | 6500k | 3000Lm       |
| Basic colors                        |       | white        |
|                                     |       | black        |
| Mains voltage                       |       | 100-240v     |
| protection index IP                 |       | 20           |
| Dimensions AXBXC                    |       | 155X175X90mm |
| LED Life (H)                        |       | 25000h       |