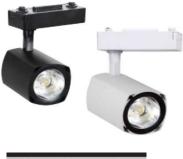

## Focos LED

30W LED spotlight for installation on a three-phase track, easily thanks to the integrated clamp with phase selector. Suitable for universal rail.

Equipped with a high intensity PHILIPS LED chip, it offers a luminous flux of 3000 lumens, with a luminous angle of 30°.

## Focos LED Carril K /PRSR-FCTKN30W

| Led power                           |       | 29W          |
|-------------------------------------|-------|--------------|
| System power                        |       | 30W          |
| Lumen output from fixture<br>CRI>80 | 3000K | 2880Lm       |
|                                     | 4000K | 3000Lm       |
|                                     | 6500k | 3000Lm       |
| Basic colors                        |       | white        |
|                                     |       | black        |
| Mains voltage                       |       | 100-240v     |
| protection index IP                 |       | 20           |
| Dimensions AXBXC                    |       | 155X175X90mm |
| LED Life (H)                        |       | 25000h       |