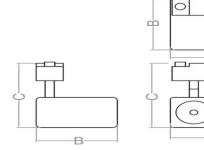

Dimensions: Ø155x175x90mm

Temperature Range (°C): -20°C +40°C

## Focos LED Carril K /PRSR-FCTKN30W

| Led power                           |       | 29W          |
|-------------------------------------|-------|--------------|
| System power                        |       | 30W          |
| Lumen output from fixture<br>CRI>80 | 3000K | 2880Lm       |
|                                     | 4000K | 3000Lm       |
|                                     | 6500k | 3000Lm       |
| Basic colors                        |       | white        |
|                                     |       | black        |
| Mains voltage                       |       | 100-240v     |
| protection index IP                 |       | 20           |
| Dimensions AXBXC                    |       | 155X175X90mm |
| LED Life (H)                        |       | 25000h       |